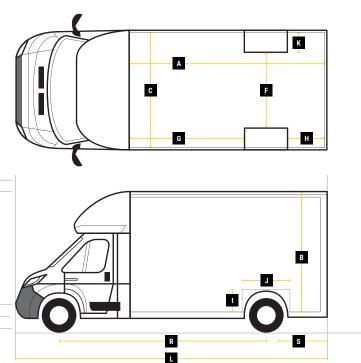

## MAX VOLUME UP TO 30M<sup>3</sup>

**GVW** 3500KG

|   | Internal Cargo Dimensions |        |
|---|---------------------------|--------|
| Α | Load Length               | 5115mm |
| В | Load Height               | 2540mm |
| С | Load Width                | 2300mm |
| D | Height through rear doors | 2325mm |
| E | Width through rear doors  | 2135mm |
| F | Between Wheel Arches      | 1560mm |
| G | Bulk Head to Wheel Arches | 2700mm |
| Н | Wheel Arch to Rear Frame  | 1510mm |
| I | Wheel Arch Height         | 300mm  |
| J | Wheel Arch Length         | 865mm  |