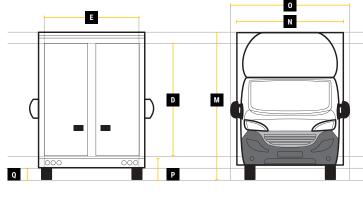

|   | <b>Exterior Dimensions</b>    |        |
|---|-------------------------------|--------|
| K | Wheel Arch Width              | 330mm  |
| L | Total Length                  | 7600mm |
| М | Total Height                  | 3175mm |
| N | Total Width Excluding Mirrors | 2340mm |
| 0 | Total Width Including Mirrors | 2790mm |
| Р | Loading Height [Std Susp]     | 550mm  |
| Q | Ground Clearance              | 320mm  |
| R | Wheel Base                    | 4700mm |
| S | Rear Overhang                 | 1565mm |
|   |                               |        |