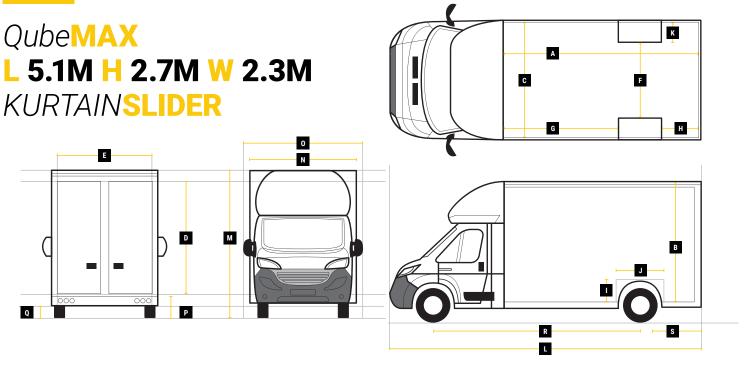

## **3. DIMENSIONS**

|   | Internal Cargo Dimensions |        |
|---|---------------------------|--------|
| А | Load Length               | 5115mm |
| В | Load Height               | 2740mm |
| С | Load Width                | 2300mm |
| D | Height through rear doors | 2545mm |
| Ε | Width through rear doors  | 2135mm |
| F | Between Wheel Arches      | 1560mm |
| G | Bulk Head to Wheel Arches | 2700mm |
| Η | Wheel Arch to Rear Frame  | 1510mm |
| I | Wheel Arch Height         | 300mm  |
| J | Wheel Arch Length         | 865mm  |

|   | Exterior Dimensions           |        |
|---|-------------------------------|--------|
| Κ | Wheel Arch Width              | 330mm  |
| L | Total Length                  | 7600mm |
| М | Total Height                  | 3355mm |
| Ν | Total Width Excluding Mirrors | 2340mm |
| 0 | Total Width Including Mirrors | 2790mm |
| Ρ | Loading Height [Std Susp]     | 550mm  |
| Q | Ground Clearance              | 320mm  |
| R | Wheel Base                    | 4700mm |
| S | Rear Overhang                 | 1565mm |