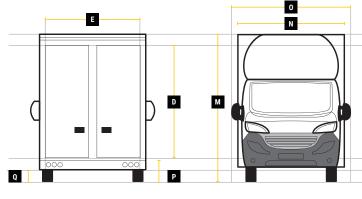

## 3. DIMENSIONS

Qube MAX L 5.6M H 2.5M W 2.3M KURTAINSLIDER

|   | <b>Exterior Dimensions</b>    |        |
|---|-------------------------------|--------|
| K | Wheel Arch Width              | 330mm  |
| L | Total Length                  | 8200mm |
| М | Total Height                  | 3175mm |
| N | Total Width Excluding Mirrors | 2340mm |
| 0 | Total Width Including Mirrors | 2790mm |
| Р | Loading Height [Std Susp]     | 550mm  |
| Q | Ground Clearance              | 320mm  |
| R | Wheel Base                    | 4700mm |
| S | Rear Overhang                 | 2070mm |
|   |                               |        |