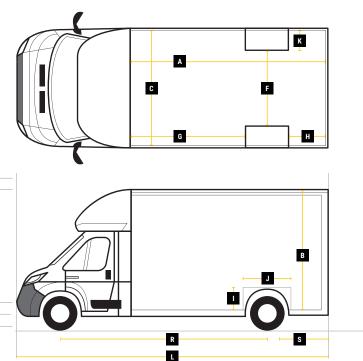

## 3. DIMENSIONS

Qube MAX L 5.6M H 2.5M W 2.3M KURTAINSLIDER

## MAX VOLUME UP TO 32M<sup>3</sup>

**GVW** 3500KG

|   | Internal Cargo Dimensions |        |
|---|---------------------------|--------|
| Α | Load Length               | 5620mm |
| В | Load Height               | 2540mm |
| С | Load Width                | 2300mm |
| D | Height through rear doors | 2325mm |
| Ε | Width through rear doors  | 2135mm |
| F | Between Wheel Arches      | 1560mm |
| G | Bulk Head to Wheel Arches | 2700mm |
| Н | Wheel Arch to Rear Frame  | 2010mm |
| I | Wheel Arch Height         | 300mm  |
| J | Wheel Arch Length         | 865mm  |