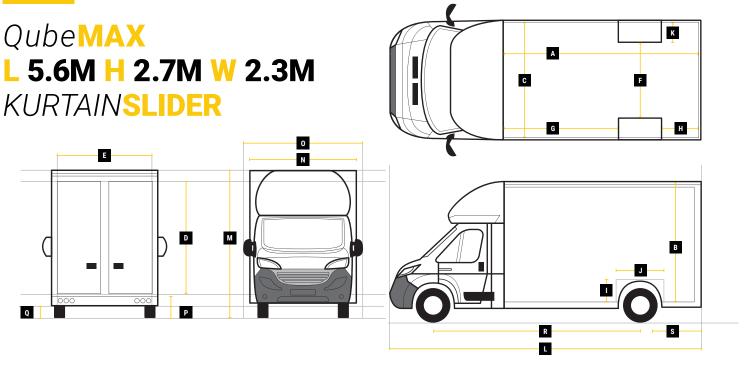

## **3. DIMENSIONS**

|   | Internal Cargo Dimensions |        |
|---|---------------------------|--------|
| А | Load Length               | 5620mm |
| В | Load Height               | 2740mm |
| С | Load Width                | 2300mm |
| D | Height through rear doors | 2545mm |
| Е | Width through rear doors  | 2135mm |
| F | Between Wheel Arches      | 1560mm |
| G | Bulk Head to Wheel Arches | 2700mm |
| Н | Wheel Arch to Rear Frame  | 2010mm |
| I | Wheel Arch Height         | 300mm  |
| J | Wheel Arch Length         | 865mm  |

|   | Exterior Dimensions           |        |
|---|-------------------------------|--------|
| Κ | Wheel Arch Width              | 330mm  |
| L | Total Length                  | 8200mm |
| М | Total Height                  | 3355mm |
| Ν | Total Width Excluding Mirrors | 2340mm |
| 0 | Total Width Including Mirrors | 2790mm |
| Ρ | Loading Height [Std Susp]     | 550mm  |
| Q | Ground Clearance              | 320mm  |
| R | Wheel Base                    | 4700mm |
| S | Rear Overhang                 | 2070mm |