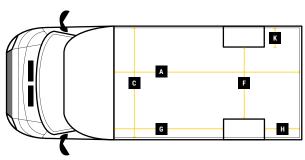

## GVW 3500KG

|   | Internal Cargo Dimensions |        |
|---|---------------------------|--------|
| Α | Load Length               | 3500mm |
| В | Load Height               | 2700mm |
| С | Load Width                | 2300mm |
| D | Height through rear doors | 2545mm |
| Е | Width through rear doors  | 2135mm |
| F | Between Wheel Arches      | 1695mm |
| G | Bulk Head to Wheel Arches | 1900mm |
| Н | Wheel Arch to Rear Frame  | 710mm  |
| I | Wheel Arch Height         | 300mm  |
| J | Wheel Arch Length         | 865mm  |

|   | <b>Exterior Dimensions</b>    |        |
|---|-------------------------------|--------|
| K | Wheel Arch Width              | 310mm  |
| L | Total Length                  | 6020mm |
| М | Total Height                  | 3355mm |
| N | Total Width Excluding Mirrors | 2340mm |
| 0 | Total Width Including Mirrors | 2790mm |
| Р | Loading Height [Std Susp]     | 550mm  |
| Q | Ground Clearance              | 320mm  |
| R | Wheel Base                    | 3870mm |
| S | Rear Overhang                 | 765mm  |
| Т | Cab Height                    | 1750mm |