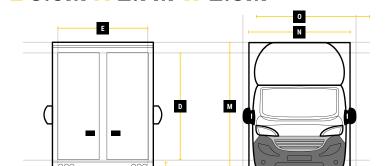

The Original

Maxi

OVA

TO THE ORIGINAL STATEMENT OF THE ORIGINAL STA

**DIMENSIONS** 

QUBEMAX ECO W-TRAK
L 3.5M H 2.7M W 2.3M

## GVW 3500KG

|   | Internal Cargo Dimensions |        |
|---|---------------------------|--------|
| Α | Load Length               | 3500mm |
| В | Load Height               | 2700mm |
| С | Load Width                | 2300mm |
| D | Height through rear doors | 2545mm |
| Е | Width through rear doors  | 2135mm |
| F | Between Wheel Arches      | 1695mm |
| G | Bulk Head to Wheel Arches | 1900mm |
| Н | Wheel Arch to Rear Frame  | 710mm  |
| I | Wheel Arch Height         | 300mm  |
| J | Wheel Arch Length         | 865mm  |

|   | <b>Exterior Dimensions</b>    |        |
|---|-------------------------------|--------|
| K | Wheel Arch Width              | 310mm  |
| L | Total Length                  | 6020mm |
| М | Total Height                  | 3355mm |
| N | Total Width Excluding Mirrors | 2340mm |
| 0 | Total Width Including Mirrors | 2790mm |
| Р | Loading Height [Std Susp]     | 550mm  |
| Q | Ground Clearance              | 320mm  |
| R | Wheel Base                    | 3870mm |
| S | Rear Overhang                 | 765mm  |
| Т | Cab Height                    | 1750mm |