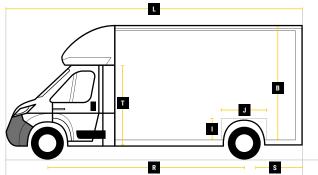

## GVW 3500KG

|   | Internal Cargo Dimensions |        |
|---|---------------------------|--------|
| Α | Load Length               | 3500mm |
| В | Load Height               | 2700mm |
| С | Load Width                | 2300mm |
| D | Height through rear doors | 2545mm |
| Е | Width through rear doors  | 2135mm |
| F | Between Wheel Arches      | 1695mm |
| G | Bulk Head to Wheel Arches | 1900mm |
| Н | Wheel Arch to Rear Frame  | 710mm  |
| I | Wheel Arch Height         | 300mm  |
| J | Wheel Arch Length         | 865mm  |

|   | <b>Exterior Dimensions</b>    |        |
|---|-------------------------------|--------|
| K | Wheel Arch Width              | 310mm  |
| L | Total Length                  | 6020mm |
| М | Total Height                  | 3355mm |
| N | Total Width Excluding Mirrors | 2340mm |
| 0 | Total Width Including Mirrors | 2790mm |
| Р | Loading Height [Std Susp]     | 550mm  |
| Q | Ground Clearance              | 320mm  |
| R | Wheel Base                    | 3870mm |
| S | Rear Overhang                 | 765mm  |
| Т | Cab Height                    | 1750mm |