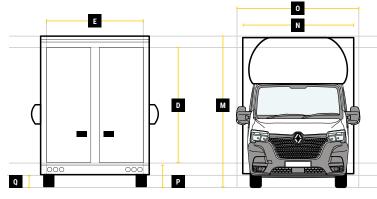

|   | Exterior Dimensions           |        |
|---|-------------------------------|--------|
| K | Wheel Arch Width              | 355mm  |
| L | Total Length                  | 6690mm |
| М | Total Height                  | 2925mm |
| N | Total Width Excluding Mirrors | 2150mm |
| 0 | Total Width Including Mirrors | 2520mm |
| Р | Loading Height [Std Susp]     | 550mm  |
| Q | Ground Clearance              | -      |
| R | Wheel Base                    | 4332mm |
| S | Rear Overhang                 | 1080mm |
|   |                               |        |