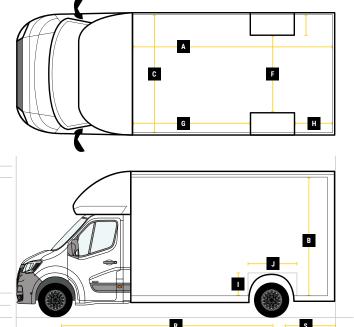

# MAX PAYLOAD UP TO 1420KG

|   | Internal Cargo Dimensions |        |
|---|---------------------------|--------|
| Α | Load Length               | 4105mm |
| В | Load Height               | 2300mm |
| С | Load Width                | 2100mm |
| D | Height through rear doors | 2105mm |
| Ε | Width through rear doors  | 1845mm |
| F | Between Wheel Arches      | 1390mm |
| G | Bulk Head to Wheel Arches | 2250mm |
| Н | Wheel Arch to Rear Frame  | 900mm  |
| I | Wheel Arch Height         | 300mm  |
| J | Wheel Arch Length         | 865mm  |