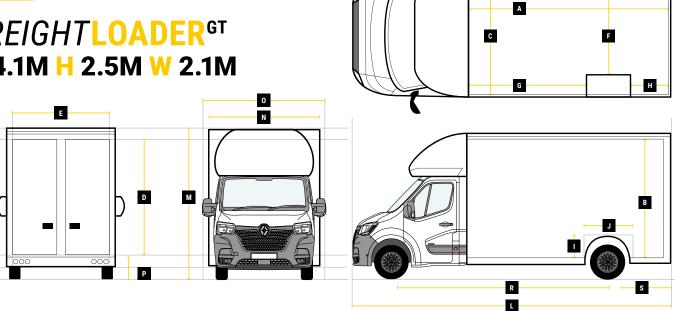

## **FREIGHTLOADER**<sup>GT</sup> L 4.1M H 2.5M W 2.1M

Q

| Internal Cargo | Dimensions |
|----------------|------------|
|----------------|------------|

|   | Internal Cargo Dimensions |        |
|---|---------------------------|--------|
| А | Load Length               | 4105mm |
| В | Load Height               | 2515mm |
| С | Load Width                | 2100mm |
| D | Height through rear doors | 2335mm |
| Ε | Width through rear doors  | 1845mm |
| F | Between Wheel Arches      | 1390mm |
| G | Bulk Head to Wheel Arches | 2250mm |
| Η | Wheel Arch to Rear Frame  | 900mm  |
| I | Wheel Arch Height         | 300mm  |
| J | Wheel Arch Length         | 865mm  |

|   | Exterior Dimensions           |        |
|---|-------------------------------|--------|
| K | Wheel Arch Width              | 355mm  |
| L | Total Length                  | 6690mm |
| М | Total Height                  | 3125mm |
| Ν | Total Width Excluding Mirrors | 2150mm |
| 0 | Total Width Including Mirrors | 2520mm |
| Ρ | Loading Height [Std Susp]     | 550mm  |
| Q | Ground Clearance              | -      |
| R | Wheel Base                    | 4332mm |
| S | Rear Overhang                 | 1080mm |