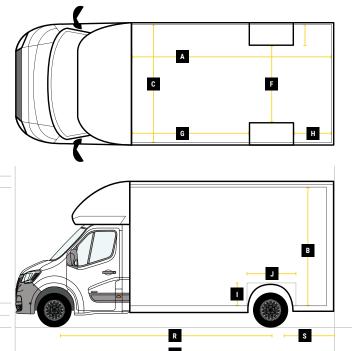

# MAX PAYLOAD UP TO 1330KG

|   | Internal Cargo Dimensions |        |
|---|---------------------------|--------|
| Α | Load Length               | 4505mm |
| В | Load Height               | 2300mm |
| С | Load Width                | 2100mm |
| D | Height through rear doors | 2105mm |
| Ε | Width through rear doors  | 1845mm |
| F | Between Wheel Arches      | 1390mm |
| G | Bulk Head to Wheel Arches | 2250mm |
| Н | Wheel Arch to Rear Frame  | 1300mm |
| I | Wheel Arch Height         | 300mm  |
| J | Wheel Arch Length         | 865mm  |

|   | <b>Exterior Dimensions</b>    |        |
|---|-------------------------------|--------|
| K | Wheel Arch Width              | 355mm  |
| L | Total Length                  | 7090mm |
| М | Total Height                  | 2925mm |
| N | Total Width Excluding Mirrors | 2150mm |
| 0 | Total Width Including Mirrors | 2520mm |
| Р | Loading Height [Std Susp]     | 550mm  |
| Q | Ground Clearance              | -      |
| R | Wheel Base                    | 4332mm |
| S | Rear Overhang                 | 1980mm |
|   |                               |        |