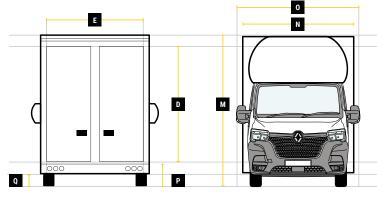

|   | <b>Exterior Dimensions</b>    |        |
|---|-------------------------------|--------|
| K | Wheel Arch Width              | 355mm  |
| L | Total Length                  | 7090mm |
| М | Total Height                  | 2925mm |
| N | Total Width Excluding Mirrors | 2150mm |
| 0 | Total Width Including Mirrors | 2520mm |
| Р | Loading Height [Std Susp]     | 550mm  |
| Q | Ground Clearance              | -      |
| R | Wheel Base                    | 4332mm |
| S | Rear Overhang                 | 1980mm |
|   |                               |        |