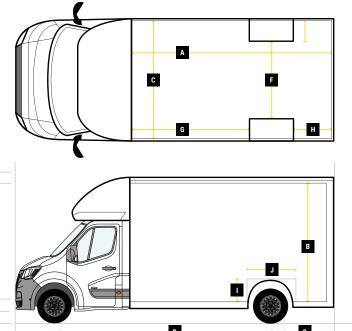

# MAX PAYLOAD UP TO 1300KG

|   | Internal Cargo Dimensions |        |
|---|---------------------------|--------|
| Α | Load Length               | 4505mm |
| В | Load Height               | 2515mm |
| С | Load Width                | 2100mm |
| D | Height through rear doors | 2335mm |
| Ε | Width through rear doors  | 1845mm |
| F | Between Wheel Arches      | 1390mm |
| G | Bulk Head to Wheel Arches | 2250mm |
| Н | Wheel Arch to Rear Frame  | 1300mm |
| I | Wheel Arch Height         | 300mm  |
| J | Wheel Arch Length         | 865mm  |