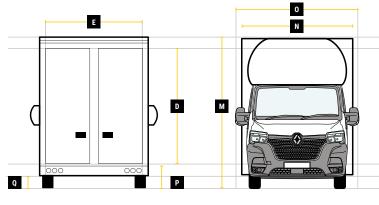

### **XLFREIGHTLOADER**GT L 4.5M H 2.5M W 2.1M

|   | <b>Exterior Dimensions</b>    |        |
|---|-------------------------------|--------|
| K | Wheel Arch Width              | 355mm  |
| L | Total Length                  | 7090mm |
| М | Total Height                  | 3125mm |
| N | Total Width Excluding Mirrors | 2150mm |
| 0 | Total Width Including Mirrors | 2520mm |
| Р | Loading Height [Std Susp]     | 550mm  |
| Q | Ground Clearance              | -      |
| R | Wheel Base                    | 4332mm |
| S | Rear Overhang                 | 1480mm |
|   |                               |        |