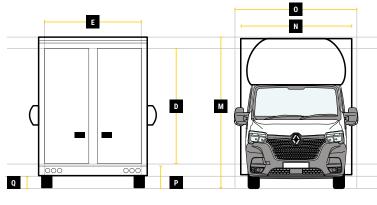

|   | Exterior Dimensions           |        |
|---|-------------------------------|--------|
| K | Wheel Arch Width              | 355mm  |
| L | Total Length                  | 7590mm |
| М | Total Height                  | 2925mm |
| N | Total Width Excluding Mirrors | 2150mm |
| 0 | Total Width Including Mirrors | 2520mm |
| Р | Loading Height [Std Susp]     | 550mm  |
| Q | Ground Clearance              | -      |
| R | Wheel Base                    | 4332mm |
| S | Rear Overhang                 | 1980mm |
|   |                               |        |