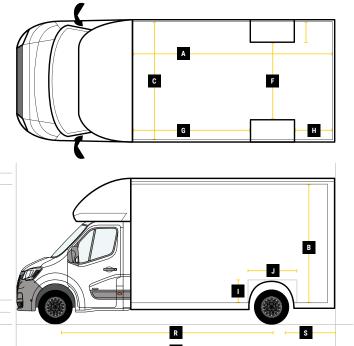

## MAX PAYLOAD UP TO 1280KG

|   | Internal Cargo Dimensions |        |
|---|---------------------------|--------|
| Α | Load Length               | 5005mm |
| В | Load Height               | 2300mm |
| С | Load Width                | 2100mm |
| D | Height through rear doors | 2105mm |
| Ε | Width through rear doors  | 1845mm |
| F | Between Wheel Arches      | 1390mm |
| G | Bulk Head to Wheel Arches | 2250mm |
| Н | Wheel Arch to Rear Frame  | 1800mm |
| I | Wheel Arch Height         | 300mm  |
| J | Wheel Arch Length         | 865mm  |

|   | Exterior Dimensions           |        |
|---|-------------------------------|--------|
| K | Wheel Arch Width              | 355mm  |
| L | Total Length                  | 7590mm |
| М | Total Height                  | 2925mm |
| N | Total Width Excluding Mirrors | 2150mm |
| 0 | Total Width Including Mirrors | 2520mm |
| Р | Loading Height [Std Susp]     | 550mm  |
| Q | Ground Clearance              | -      |
| R | Wheel Base                    | 4332mm |
| S | Rear Overhang                 | 1980mm |
|   |                               |        |