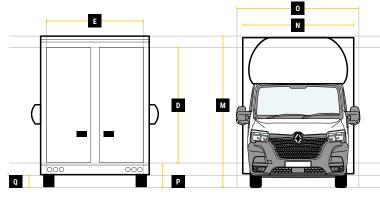

|   | <b>Exterior Dimensions</b>    |        |
|---|-------------------------------|--------|
| K | Wheel Arch Width              | 355mm  |
| L | Total Length                  | 6690mm |
| М | Total Height                  | 2925mm |
| N | Total Width Excluding Mirrors | 2150mm |
| 0 | Total Width Including Mirrors | 2520mm |
| P | Loading Height [Std Susp]     | 550mm  |
| Q | Ground Clearance              | -      |
| R | Wheel Base                    | 4332mm |
| S | Rear Overhang                 | 1080mm |
|   |                               |        |