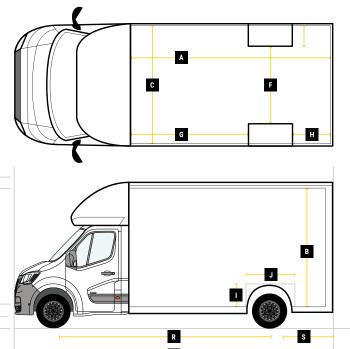

### **GVW**

|   | Internal Cargo Dimensions |        |
|---|---------------------------|--------|
| Α | Load Length               | 4105mm |
| В | Load Height               | 2300mm |
| С | Load Width                | 2100mm |
| D | Height through rear doors | 2105mm |
| Ε | Width through rear doors  | 1845mm |
| F | Between Wheel Arches      | 1390mm |
| G | Bulk Head to Wheel Arches | 2250mm |
| Н | Wheel Arch to Rear Frame  | 900mm  |
| I | Wheel Arch Height         | 300mm  |
| J | Wheel Arch Length         | 865mm  |

|   | <b>Exterior Dimensions</b>    |        |
|---|-------------------------------|--------|
| K | Wheel Arch Width              | 355mm  |
| L | Total Length                  | 6690mm |
| М | Total Height                  | 2925mm |
| N | Total Width Excluding Mirrors | 2150mm |
| 0 | Total Width Including Mirrors | 2520mm |
| P | Loading Height [Std Susp]     | 550mm  |
| Q | Ground Clearance              | -      |
| R | Wheel Base                    | 4332mm |
| S | Rear Overhang                 | 1080mm |
|   |                               |        |