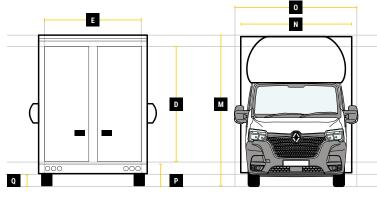

|   | <b>Exterior Dimensions</b>    |        |
|---|-------------------------------|--------|
| K | Wheel Arch Width              | 355mm  |
| L | Total Length                  | 7090mm |
| М | Total Height                  | 2925mm |
| N | Total Width Excluding Mirrors | 2150mm |
| 0 | Total Width Including Mirrors | 2520mm |
| Р | Loading Height [Std Susp]     | 550mm  |
| Q | Ground Clearance              | -      |
| R | Wheel Base                    | 4332mm |
| S | Rear Overhang                 | 1980mm |
|   |                               |        |