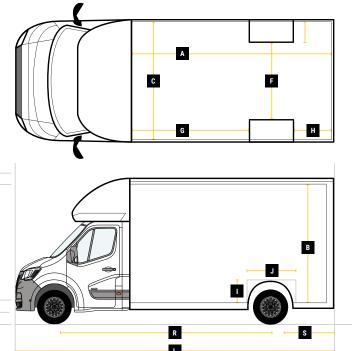

# MAX PAYLOAD UP TO 1320KG

|   | Internal Cargo Dimensions |        |
|---|---------------------------|--------|
| Α | Load Length               | 4505mm |
| В | Load Height               | 2300mm |
| С | Load Width                | 2100mm |
| D | Height through rear doors | 2105mm |
| Ε | Width through rear doors  | 1845mm |
| F | Between Wheel Arches      | 1390mm |
| G | Bulk Head to Wheel Arches | 2250mm |
| Н | Wheel Arch to Rear Frame  | 1300mm |
| I | Wheel Arch Height         | 300mm  |
| J | Wheel Arch Length         | 865mm  |

|   | <b>Exterior Dimensions</b>    |        |
|---|-------------------------------|--------|
| K | Wheel Arch Width              | 355mm  |
| L | Total Length                  | 7090mm |
| М | Total Height                  | 2925mm |
| N | Total Width Excluding Mirrors | 2150mm |
| 0 | Total Width Including Mirrors | 2520mm |
| Р | Loading Height [Std Susp]     | 550mm  |
| Q | Ground Clearance              | -      |
| R | Wheel Base                    | 4332mm |
| S | Rear Overhang                 | 1980mm |
|   |                               |        |