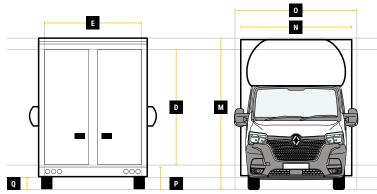

|   | Exterior Dimensions           |        |
|---|-------------------------------|--------|
| K | Wheel Arch Width              | 355mm  |
| L | Total Length                  | 7090mm |
| М | Total Height                  | 3270mm |
| N | Total Width Excluding Mirrors | 2150mm |
| 0 | Total Width Including Mirrors | 2520mm |
| P | Loading Height [Std Susp]     | 550mm  |
| Q | Ground Clearance              | -      |
| R | Wheel Base                    | 4332mm |
| S | Rear Overhang                 | 1480mm |
|   |                               |        |