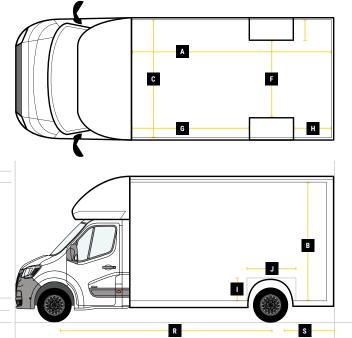

# MAX PAYLOAD UP TO 1300KG

|   | Internal Cargo Dimensions |        |
|---|---------------------------|--------|
| Α | Load Length               | 4505mm |
| В | Load Height               | 2670mm |
| С | Load Width                | 2100mm |
| D | Height through rear doors | 2460mm |
| Ε | Width through rear doors  | 1845mm |
| F | Between Wheel Arches      | 1390mm |
| G | Bulk Head to Wheel Arches | 2250mm |
| Н | Wheel Arch to Rear Frame  | 1300mm |
| I | Wheel Arch Height         | 300mm  |
| J | Wheel Arch Length         | 865mm  |