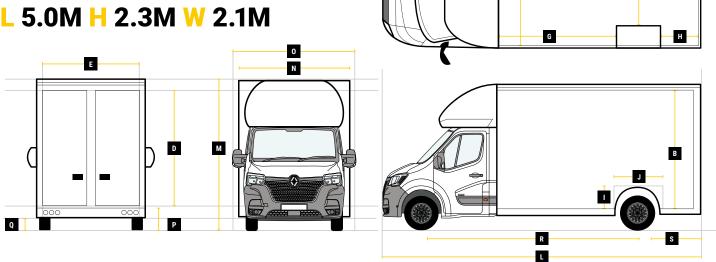

## DIMENSIONS

## XXLFREIGHTLOADER<sup>PRO</sup> L 5.0M H 2.3M W 2.1M

| Internal Cargo Dimensions |  |
|---------------------------|--|
|---------------------------|--|

| Α | Load Length               | 5005mm |
|---|---------------------------|--------|
| В | Load Height               | 2300mm |
| С | Load Width                | 2100mm |
| D | Height through rear doors | 2105mm |
| Ε | Width through rear doors  | 1845mm |
| F | Between Wheel Arches      | 1390mm |
| G | Bulk Head to Wheel Arches | 2250mm |
| Η | Wheel Arch to Rear Frame  | 1800mm |
| I | Wheel Arch Height         | 300mm  |
|   |                           |        |

|   | Exterior Dimensions           |        |
|---|-------------------------------|--------|
| Κ | Wheel Arch Width              | 355mm  |
| L | Total Length                  | 7590mm |
| М | Total Height                  | 2925mm |
| Ν | Total Width Excluding Mirrors | 2150mm |
| 0 | Total Width Including Mirrors | 2520mm |
| Ρ | Loading Height [Std Susp]     | 550mm  |
| Q | Ground Clearance              | -      |
| R | Wheel Base                    | 4332mm |
| S | Rear Overhang                 | 1980mm |

Wheel Arch Length

J

01673 863 300

🔶 maximover.co.uk

L

865mm