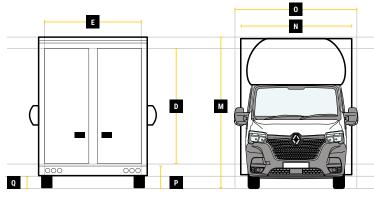

## **GVW**

|   | Internal Cargo Dimensions |        |
|---|---------------------------|--------|
| Α | Load Length               | 5005mm |
| В | Load Height               | 2670mm |
| С | Load Width                | 2100mm |
| D | Height through rear doors | 2460mm |
| Ε | Width through rear doors  | 1845mm |
| F | Between Wheel Arches      | 1390mm |
| G | Bulk Head to Wheel Arches | 2250mm |
| Н | Wheel Arch to Rear Frame  | 1800mm |
| I | Wheel Arch Height         | 300mm  |
| J | Wheel Arch Length         | 865mm  |

|   | <b>Exterior Dimensions</b>    |        |
|---|-------------------------------|--------|
| K | Wheel Arch Width              | 355mm  |
| L | Total Length                  | 7590mm |
| М | Total Height                  | 3270mm |
| N | Total Width Excluding Mirrors | 2150mm |
| 0 | Total Width Including Mirrors | 2520mm |
| Р | Loading Height [Std Susp]     | 550mm  |
| Q | Ground Clearance              | -      |
| R | Wheel Base                    | 4332mm |
| S | Rear Overhang                 | 1980mm |
|   |                               |        |