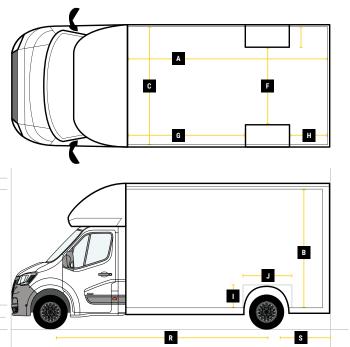

## **GVW**

|   | Internal Cargo Dimensions |        |
|---|---------------------------|--------|
| Α | Load Length               | 5005mm |
| В | Load Height               | 2670mm |
| С | Load Width                | 2100mm |
| D | Height through rear doors | 2460mm |
| Ε | Width through rear doors  | 1845mm |
| F | Between Wheel Arches      | 1390mm |
| G | Bulk Head to Wheel Arches | 2250mm |
| Н | Wheel Arch to Rear Frame  | 1800mm |
| I | Wheel Arch Height         | 300mm  |
| J | Wheel Arch Length         | 865mm  |

|   | <b>Exterior Dimensions</b>    |        |
|---|-------------------------------|--------|
| K | Wheel Arch Width              | 355mm  |
| L | Total Length                  | 7590mm |
| М | Total Height                  | 3270mm |
| N | Total Width Excluding Mirrors | 2150mm |
| 0 | Total Width Including Mirrors | 2520mm |
| Р | Loading Height [Std Susp]     | 550mm  |
| Q | Ground Clearance              | -      |
| R | Wheel Base                    | 4332mm |
| S | Rear Overhang                 | 1980mm |
|   |                               |        |