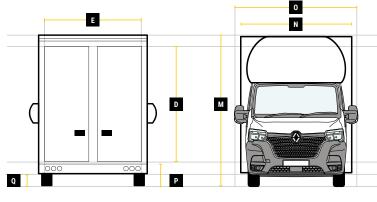

|   | <b>Exterior Dimensions</b>    |        |
|---|-------------------------------|--------|
| K | Wheel Arch Width              | 355mm  |
| L | Total Length                  | 7090mm |
| М | Total Height                  | 2925mm |
| N | Total Width Excluding Mirrors | 2150mm |
| 0 | Total Width Including Mirrors | 2520mm |
| Р | Loading Height [Std Susp]     | 550mm  |
| Q | Ground Clearance              | -      |
| R | Wheel Base                    | 4332mm |
| S | Rear Overhang                 | 1980mm |
|   |                               |        |