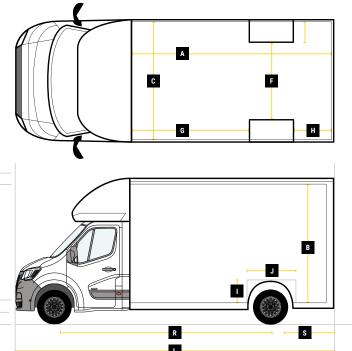

# MAX PAYLOAD UP TO 1320KG

|   | Internal Cargo Dimensions |        |
|---|---------------------------|--------|
| Α | Load Length               | 4505mm |
| В | Load Height               | 2300mm |
| С | Load Width                | 2100mm |
| D | Height through rear doors | 2090mm |
| Ε | Width through rear doors  | 1845mm |
| F | Between Wheel Arches      | 1390mm |
| G | Bulk Head to Wheel Arches | 2250mm |
| Н | Wheel Arch to Rear Frame  | 1300mm |
| I | Wheel Arch Height         | 300mm  |
| J | Wheel Arch Length         | 865mm  |

|   | <b>Exterior Dimensions</b>    |        |
|---|-------------------------------|--------|
| K | Wheel Arch Width              | 355mm  |
| L | Total Length                  | 7090mm |
| М | Total Height                  | 2925mm |
| N | Total Width Excluding Mirrors | 2150mm |
| 0 | Total Width Including Mirrors | 2520mm |
| Р | Loading Height [Std Susp]     | 550mm  |
| Q | Ground Clearance              | -      |
| R | Wheel Base                    | 4332mm |
| S | Rear Overhang                 | 1980mm |
|   |                               |        |