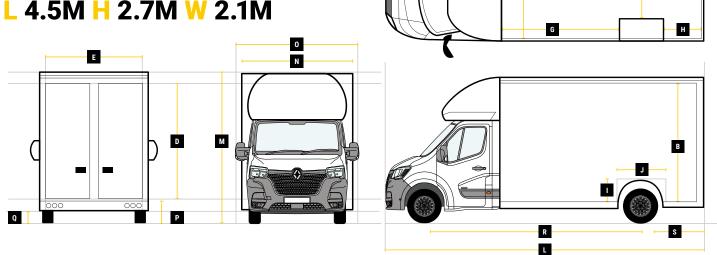

## XLFREIGHTLOADER<sup>PRO+</sup> L 4.5M H 2.7M W 2.1M

| Internal Cargo Dimensions |
|---------------------------|
|---------------------------|

| А | Load Length               | 4505mm |
|---|---------------------------|--------|
| В | Load Height               | 2670mm |
| С | Load Width                | 2100mm |
| D | Height through rear doors | 2460mm |
| Е | Width through rear doors  | 1845mm |
| F | Between Wheel Arches      | 1390mm |
| G | Bulk Head to Wheel Arches | 2250mm |
| Н | Wheel Arch to Rear Frame  | 1300mm |
| I | Wheel Arch Height         | 300mm  |

|   | Exterior Dimensions           |        |
|---|-------------------------------|--------|
| Κ | Wheel Arch Width              | 355mm  |
| L | Total Length                  | 7090mm |
| М | Total Height                  | 3270mm |
| Ν | Total Width Excluding Mirrors | 2150mm |
| 0 | Total Width Including Mirrors | 2520mm |
| Ρ | Loading Height [Std Susp]     | 550mm  |
| Q | Ground Clearance              | -      |
| R | Wheel Base                    | 4332mm |
| S | Rear Overhang                 | 1480mm |

L

865mm