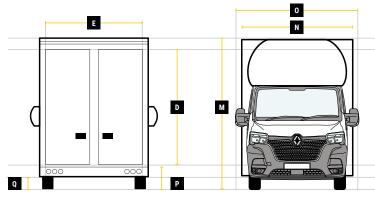

## **DIMENSIONS**

XXLFREIGHTLOADER PRO+ L 5.0M H 2.2M W 2.1M

|   | Exterior Dimensions           |        |
|---|-------------------------------|--------|
| K | Wheel Arch Width              | 355mm  |
| L | Total Length                  | 7590mm |
| М | Total Height                  | 2925mm |
| N | Total Width Excluding Mirrors | 2150mm |
| 0 | Total Width Including Mirrors | 2520mm |
| Р | Loading Height [Std Susp]     | 550mm  |
| Q | Ground Clearance              | -      |
| R | Wheel Base                    | 4332mm |
| S | Rear Overhang                 | 1980mm |
|   |                               |        |