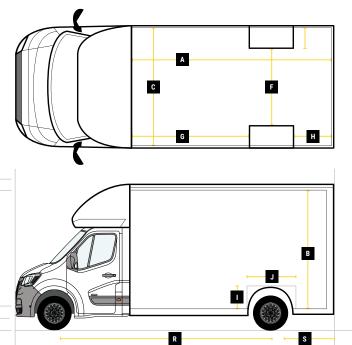

## **DIMENSIONS**

XXLFREIGHTLOADER PRO+ L 5.0M H 2.2M W 2.1M

## MAX PAYLOAD UP TO 1280KG

|   | Internal Cargo Dimensions |        |
|---|---------------------------|--------|
| Α | Load Length               | 5005mm |
| В | Load Height               | 2205mm |
| С | Load Width                | 2100mm |
| D | Height through rear doors | 2090mm |
| Ε | Width through rear doors  | 1845mm |
| F | Between Wheel Arches      | 1390mm |
| G | Bulk Head to Wheel Arches | 2250mm |
| Н | Wheel Arch to Rear Frame  | 1800mm |
| I | Wheel Arch Height         | 300mm  |
| J | Wheel Arch Length         | 865mm  |

|   | Exterior Dimensions           |        |
|---|-------------------------------|--------|
| K | Wheel Arch Width              | 355mm  |
| L | Total Length                  | 7590mm |
| М | Total Height                  | 2925mm |
| N | Total Width Excluding Mirrors | 2150mm |
| 0 | Total Width Including Mirrors | 2520mm |
| Р | Loading Height [Std Susp]     | 550mm  |
| Q | Ground Clearance              | -      |
| R | Wheel Base                    | 4332mm |
| S | Rear Overhang                 | 1980mm |
|   |                               |        |