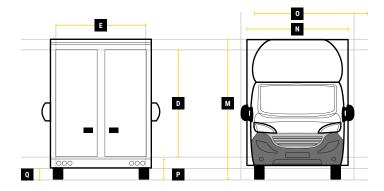

### **GVW** 3500KG

|   | Internal Cargo Dimensions |        |
|---|---------------------------|--------|
| Α | Load Length               | 4100mm |
| В | Load Height               | 2500mm |
| С | Load Width                | 2100mm |
| D | Height through rear doors | 2250mm |
| Ε | Width through rear doors  | 1935mm |
| F | Between Wheel Arches      | 1480mm |
| G | Bulk Head to Wheel Arches | 2120mm |
| Н | Wheel Arch to Rear Frame  | 1520mm |
| I | Wheel Arch Height         | 285mm  |
| J | Wheel Arch Length         | 860mm  |

|   | <b>Exterior Dimensions</b>    |        |
|---|-------------------------------|--------|
| K | Wheel Arch Width              | 315mm  |
| L | Total Length                  | 7020mm |
| М | Total Height                  | 3165mm |
| N | Total Width Excluding Mirrors | 2140mm |
| 0 | Total Width Including Mirrors | 2500mm |
| P | Loading Height [Std Susp]     | 550mm  |
| Q | Ground Clearance              | 320mm  |
| R | Wheel Base                    | 4050mm |
| S | Rear Overhang                 | 1200mm |
|   |                               |        |