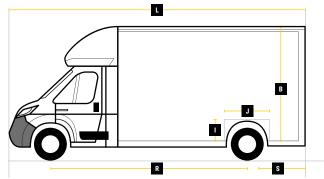

### **GVW** 3500KG

|   | Internal Cargo Dimensions |        |
|---|---------------------------|--------|
| Α | Load Length               | 4100mm |
| В | Load Height               | 2500mm |
| С | Load Width                | 2100mm |
| D | Height through rear doors | 2250mm |
| Ε | Width through rear doors  | 1935mm |
| F | Between Wheel Arches      | 1480mm |
| G | Bulk Head to Wheel Arches | 2120mm |
| Н | Wheel Arch to Rear Frame  | 1520mm |
| I | Wheel Arch Height         | 285mm  |
| J | Wheel Arch Length         | 860mm  |

|   | <b>Exterior Dimensions</b>    |        |
|---|-------------------------------|--------|
| K | Wheel Arch Width              | 315mm  |
| L | Total Length                  | 7020mm |
| М | Total Height                  | 3165mm |
| N | Total Width Excluding Mirrors | 2140mm |
| 0 | Total Width Including Mirrors | 2500mm |
| P | Loading Height [Std Susp]     | 550mm  |
| Q | Ground Clearance              | 320mm  |
| R | Wheel Base                    | 4050mm |
| S | Rear Overhang                 | 1200mm |
|   |                               |        |