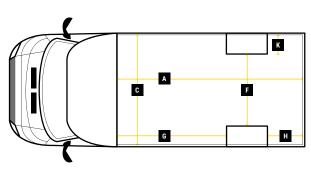

### **GVW** 3500KG

|   | Internal Cargo Dimensions |        |
|---|---------------------------|--------|
| Α | Load Length               | 4100mm |
| В | Load Height               | 2500mm |
| С | Load Width                | 2100mm |
| D | Height through rear doors | 2250mm |
| Ε | Width through rear doors  | 1935mm |
| F | Between Wheel Arches      | 1480mm |
| G | Bulk Head to Wheel Arches | 2120mm |
| Н | Wheel Arch to Rear Frame  | 1520mm |
| I | Wheel Arch Height         | 285mm  |
| J | Wheel Arch Length         | 860mm  |