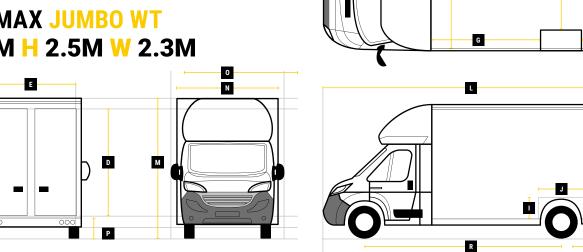

## DIMENSIONS

**QUBEMAX JUMBO WT** L 4.5M H 2.5M W 2.3M

Q

А

С

К

Н

В

S

310mm

7020mm

3175mm

2340mm

2790mm

550mm

320mm

4700mm

965mm

F

|   | Internal Cargo Dimensions |        |   | Exterior Dimensions           |
|---|---------------------------|--------|---|-------------------------------|
| А | Load Length               | 4515mm | Κ | Wheel Arch Width              |
| В | Load Height               | 2540mm | L | Total Length                  |
| С | Load Width                | 2300mm | М | Total Height                  |
| D | Height through rear doors | 2325mm | Ν | Total Width Excluding Mirrors |
| Ε | Width through rear doors  | 2135mm | 0 | Total Width Including Mirrors |
| F | Between Wheel Arches      | 1695mm | Ρ | Loading Height [Std Susp]     |
| G | Bulk Head to Wheel Arches | 2700mm | Q | Ground Clearance              |
| Н | Wheel Arch to Rear Frame  | 900mm  | R | Wheel Base                    |
| I | Wheel Arch Height         | 300mm  | S | Rear Overhang                 |
| J | Wheel Arch Length         | 865mm  |   |                               |