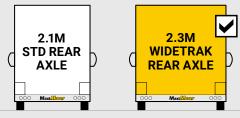

hrough rear doors  | 2135mm | 0 | Total Width Including Mirrors |
| F | Between Wheel Arches      | 1695mm | Ρ | Loading Height [Std Susp]     |
| G | Bulk Head to Wheel Arches | 2700mm | Q | Ground Clearance              |
| Н | Wheel Arch to Rear Frame  | 900mm  | R | Wheel Base                    |
| I | Wheel Arch Height         | 300mm  | S | Rear Overhang                 |
| J | Wheel Arch Length         | 865mm  |   |                               |

All calculations are dependent upon the final build specification. Payload includes 1/4 tank of fuel without driver. Dimensions and specifications are based on rear barn door configuration. Terms & conditions apply.

## Internal cargo roof height options



2.3m (7ft 5")



2.5m (8ft 2")

2.7m (8ft 8")

## Internal cargo width options



2.1m (6ft 9")

2.3m (7ft 5")